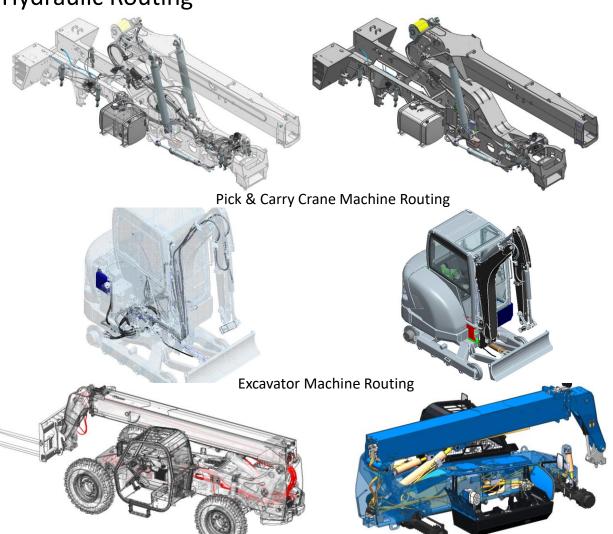

# Hydraulic Schematic

#### Schematic

- Complete schematic design
- AutoCAD to E3 schematic conversion
- Integration of Electrical, hydraulic & pneumatic schematics for easy diagnosis
- Create hose maps for assembly purpose
- E3 software has smarter revision control over **AutoCAD** 
  - Also helps in automated BOM generation