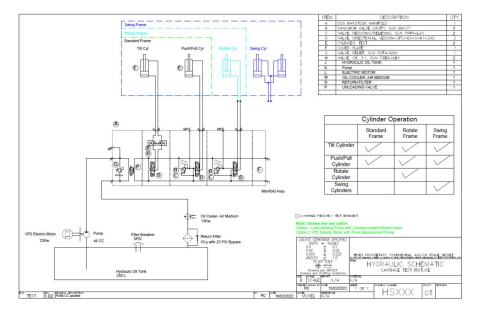

**Integrated Schematic**

#### Schematic

- Complete schematic design
- AutoCAD to E3 schematic conversion
- Integration of Electrical, hydraulic & pneumatic schematics for easy diagnosis
- Create hose maps for assembly purpose
- E3 software has smarter revision control over **AutoCAD** 
  - Also helps in automated BOM generation