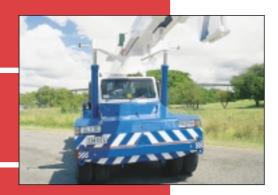

# ALL TERRAIN LIFT & CARRY

CRANE

FRANNA AT-20

### RATED CAPACITY

20 tonne at 1.4m radius 19 tonne at 1.7m radius 1.55 tonne at 15.80m radius

Hook Height 16.75 metres Lift Hook block 16.8 tonne Single Line 4.2 tonne

#### **DIMENSIONS**

Overall Length 9.67 metres Overall Width 2.50 metres Overall Height 3.07 metres