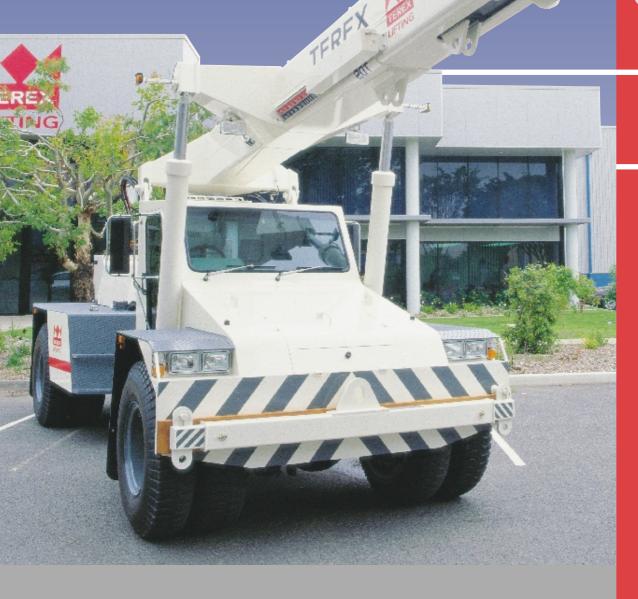

# ALL TERRAIN LIFT & CARRY

CRANE

FRANNA AT-20

### RATED CAPACITY

20 tonne at 1.4m radius 19 tonne at 1.7m radius 1.55 tonne at 15.80m radius

Hook Height 16.75 metres Lift Hook block 16.8 tonne Single Line 4.2 tonne

#### **DIMENSIONS**

Overall Length 9.67 metres Overall Width 2.50 metres Overall Height 3.07 metres