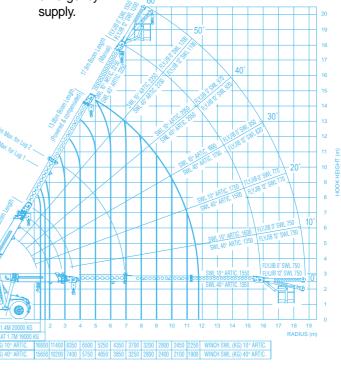

### RATED CAPACITY

20 tonne at 1.4m radius 19 tonne at 1.7m radius 1.55 tonne at 15.80m radius

Hook Height 16.75 metres Lift Hook block 16.8 tonne Single Line 4.2 tonne

#### HYDRAULIC WINCH

Line pull with full drum 4.2 tonne 4/3/2 part fall block or

4/3/2 part fall block or single line, full hook compensation.