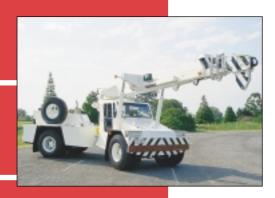

# ALL TERRAIN LIFT & CARRY

CRANE

FRANNA AT-20

#### **DIMENSIONS**

Overall Length 9.67 metres Overall Width 2.50 metres Overall Height 3.07 metres