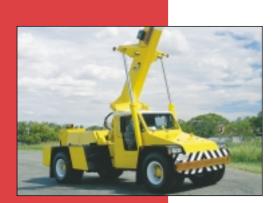

# ALL TERRAIN LIFT & CARRY



CRANE





FRANNA AT-20

# FRANNA AT-20 CRANE SPECIFICATIONS







### RATED CAPACITY

20 tonne at 1.4m radius 19 tonne at 1.7m radius 1.55 tonne at 15.80m radius

Hook Height 16.75 metres Lift Hook block 16.8 tonne Single Line 4.2 tonne

#### **AXLE LOADINGS**

Front Axle 8000kg Rear Axle 11500kg TOTAL 19000kg

#### **TURNING CIRCLE**

Outside Wheels 7.4 metres

#### **DIMENSIONS**

Overall Length 9.67 metres Overall Width 2.50 metres Overall Height 3.07 metres

#### HYDRAULIC WINCH

Line pull with full drum 4.2 tonne 4/3/2 part fall block or

4/3/2 part fall block or single line, full hook compensation.

#### **CABIN**

ROPS type insulated lock up cabin.

#### **ENGINE**

Hino H07C-T 6 Cylinder Turbo Charged 162 kW (217 HP) at 2800 rpm 647 Nm (477 ft.lbf) at

1700 rpm.

## **TRANSMISSION**

Allison MT643
4 Speed fully
automatic with
lockup available i