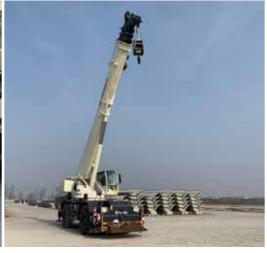

# ROUGH TERRAIN CRANE 80 T CAPACITY

- ▶ 80 t lifting capacity
- ▶ 34,0 m max boom length
- > 37,0 m max tip height main boom
- > 56,5 m / 50,5 m / 44,5 m max tip height with additional 20 m / 14 m / 8 m lattice jib

#### **HIGH PERFORMANCES**

- Superior load charts and tip heights
- 4-sections hydraulic boom with 2 extension modes: strength, stability
- Low energy consumption Cummins engine 168 kW (V) / 164 kW (IIIA)
- 23.5 (26.5) tires