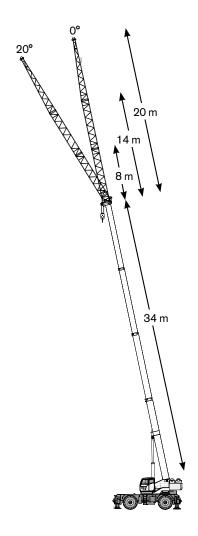

# ROUGH TERRAIN CRANE 80 T CAPACITY

- ▶ 80 t lifting capacity
- ▶ 34,0 m max boom length
- > 37,0 m max tip height main boom
- > 56,5 m / 50,5 m / 44,5 m max tip height with additional 20 m / 14 m / 8 m lattice jib

#### WIDE OPTIONS CHOICE

- Additional lattice jibs of 20 m / 14 m / 8 m and single sheave
- Auxiliary winch
- Up to 4 cameras for enhanced visibility
- Radio remote control

- Cost savings and increased of productivity
- Better management of maintenance and technical assistance
- Fleet control with Geofence
- Improved machine management, statistics and real-time data