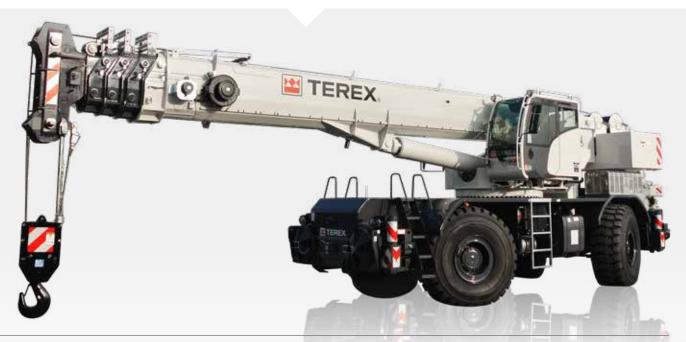

# ROUGH TERRAIN CRANE 35 T CAPACITY

- ▶ 35 t lifting capacity
- ▶ 30,1 m max boom length
- 32,8 m max tip height main boom
- ▶ 41,1 m max tip height with additional 8m lattice jib

#### **EASY TO HANDLE**

Easy transportability and maneuverability:

- Compact: only 2.53 m width
- 4 steering modes
- Automatic / manual shift modes

#### **HIGH PERFORMANCES**

- Superior load charts and tip heights
- 4-sections hydraulic boom with proportional extension
- Low energy consumption Cummins engine 129 kW (V) / 119 kW (IIIA)
- 14.00 (16.00) tires