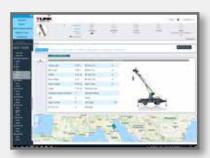

#### **TOP RELIABILITY**

- High quality assured, with minimal service needs
- Low operating cost
- T-Link Telematics Platform included

#### **WIDE OPTIONS CHOICE**

- Additional lattice jib of 8 m and single sheave
- Auxiliary winch
- Up to 4 cameras for enhanced visibility, integrated on main display
- Radio remote control

Cost savings and increased of productivity

Better management of maintenance and technical assistance

Fleet control with Geofence Improved machine management, statistics and real-time data

Improved information flow and accessibility Increases operating efficiency 10" full-color touch screen display Intuitive navigation Diagnostics Options included (cameras, radio control, T-Link)