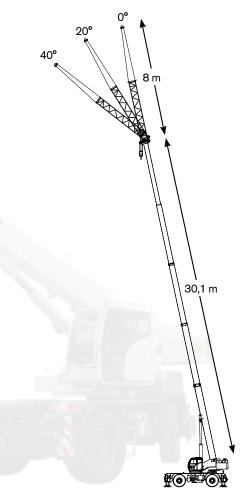

# ROUGH TERRAIN CRANE 35 T CAPACITY

- ▶ 35 t lifting capacity
- ▶ 30,1 m max boom length
- 32,8 m max tip height main boom
- ▶ 41,1 m max tip height with additional 8m lattice jib