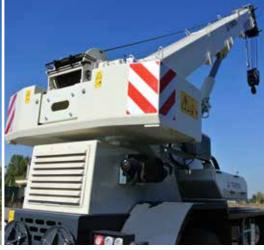

### **FULL CONTROL: New TEOS Operating System**

- 10" full-color touch screen display with intuitive interface
- Ergonomic electro-proportional joysticks with adjustable responsiveness to operator preferences

### GREAT COMFORT, EXCELLENT VISIBILITY

- Extra wide and tiltable cabin with large glass surface. No blind spots.
- 3 working area LED lights outside the cab included