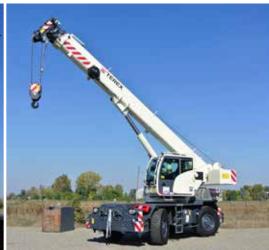

# ROUGH TERRAIN CRANE 35 T CAPACITY

- ▶ 35 t lifting capacity
- ▶ 30,1 m max boom length
- 32,8 m max tip height main boom
- ▶ 41,1 m max tip height with additional 8m lattice jib

#### **EASY TO HANDLE**

Easy transportability and maneuverability:

- Compact: only 2.53 m width
- 4 steering modes
- Automatic / manual shift modes

#### **HIGH PERFORMANCES**

- Superior load charts and tip heights
- 4-sections hydraulic boom with proportional extension
- Low energy consumption Cummins engine 129 kW (V) / 119 kW (IIIA)
- 14.00 (16.00) tires