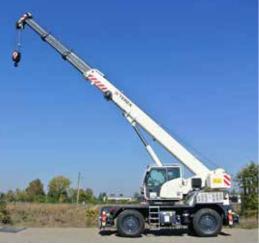

# ROUGH TERRAIN CRANE 35 T CAPACITY

- ▶ 35 t lifting capacity
- ▶ 30,1 m max boom length
- 32,8 m max tip height main boom
- ▶ 41,1 m max tip height with additional 8m lattice jib

#### **EASY TO HANDLE**

Easy transportability and maneuverability:

- Compact: only 2.53 m width
- 4 steering modes
- Automatic / manual shift modes

#### **HIGH PERFORMANCES**

- Superior load charts and tip heights
- 4-sections hydraulic boom with proportional extension
- Low energy consumption Cummins engine 129 kW (V) / 119 kW (IIIA)
- 14.00 (16.00) tires