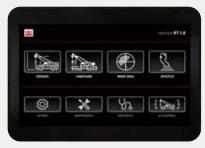

### **FULL CONTROL: New TEOS Operating System**

- 10" full-color touch screen display with intuitive interface
- Ergonomic electro-proportional joysticks with adjustable responsiveness to operator preferences

Better management of maintenance and technical assistance

Fleet control with Geofence Improved machine management, statistics and real-time data

Improved information flow and accessibility Increases operating efficiency 10" full-color touch screen display Intuitive navigation Diagnostics Options included (cameras, radio control, T-Link)