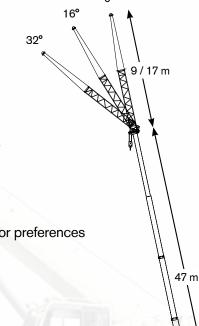

# TRT 90 ROUGH TERRAIN CRANE 90 T CAPACITY

- 90 t lifting capacity
- ▶ 47,0 m max boom length
- 49,5 m max tip height main boom
- 66,0 m / 58,5 m max tip height with additional 17 m / 9 m lattice jib

#### **WIDE OPTIONS CHOICE**

- Additional lattice jibs of 15 m / 8 m and single sheave
- Auxiliary winch
- Up to 4 cameras for enhanced visibility, integrated on main display
- Radio remote control

Cost savings and increased of productivity
Better management of maintenance and technical assistance
Fleet control with Geofence Improved machine management, statistics and real-time data