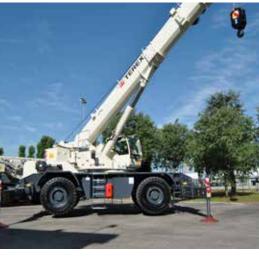

# TRT 90 ROUGH TERRAIN CRANE 90 T CAPACITY

- 90 t lifting capacity
- ▶ 47,0 m max boom length
- 49,5 m max tip height main boom
- 66,0 m / 58,5 m max tip height with additional 17 m / 9 m lattice jib