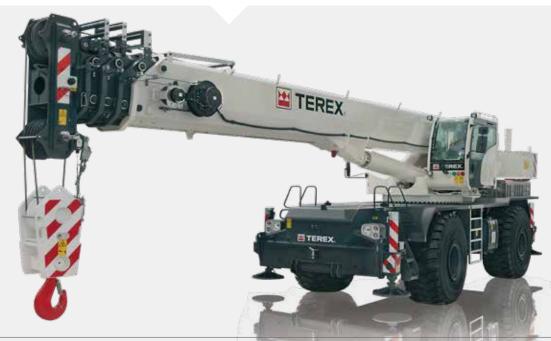

# TRT 90 ROUGH TERRAIN CRANE 90 T CAPACITY

- 90 t lifting capacity
- ▶ 47,0 m max boom length
- 49,5 m max tip height main boom
- 66,0 m / 58,5 m max tip height with additional 17 m / 9 m lattice jib

## **HIGH PERFORMANCES**

- Superior load charts and tip heights
- 5-sections hydraulic boom with 3 extension modes: proportional, strength, stability
- Low energy consumption Cummins engine 168 kW (V) / 164 kW (IIIA)
- 26.5 (29.5) tires