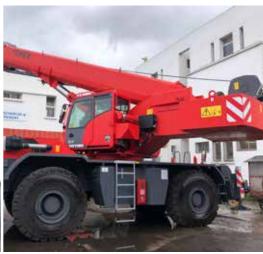

# TRT 90 ROUGH TERRAIN CRANE 90 T CAPACITY

- 90 t lifting capacity
- ▶ 47,0 m max boom length
- 49,5 m max tip height main boom
- 66,0 m / 58,5 m max tip height with additional 17 m / 9 m lattice jib

#### **EASY TO HANDLE**

Easy transportability and maneuverability:

- Compact: only 3.00 m width
- 4 steering modes
- Automatic / manual shift modes

## **HIGH PERFORMANCES**

- Superior load charts and tip heights
- 5-sections hydraulic boom with 3 extension modes: proportional, strength, stability
- Low energy consumption Cummins engine 168 kW (V) / 164 kW (IIIA)
- 26.5 (29.5) tires