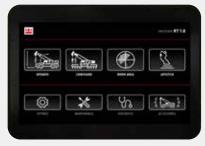

#### **FULL CONTROL: New TEOS Operating System**

- 10" full-color touch screen display with intuitive interface
- Ergonomic electro-proportional joysticks with adjustable responsiveness to operator preferences

Improved information flow and accessibility Increases operating efficiency 10" full-color touch screen display Intuitive navigation Diagnostics Options included (cameras, radio control, T-Link)