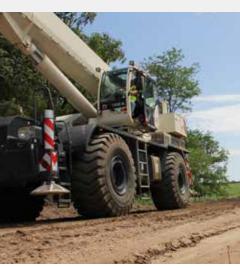

#### **TOP COMFORT AND VISIBILITY**

Wide and tiltable cabin with large glass surfaces, no blind spots

Heating and air conditioning included

Easy transportability and maneuverability

Compact: up to max 9.8 ft width 4 steering modes

- Cost savings and increase of productivity
- ▶ Better management of maintenance and technical assistance
- Fleet control with Geofence function: monitor each crane's position
- Improved machine management, statistics and real-time data.

The full range of Terex Rough Terrain Cranes is fitted as standard configuration with T-Link Telematics Platform which provides the customer with real time information on the performance of their machine. T-Link can be retrofitted.