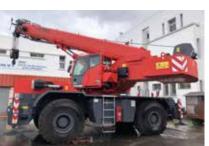

#### THE PERFECT CHOICE FOR DAY TO DAY LIFTING

Go off-road confidently with Terex rough terrain cranes.

Whether you maintain drilling rigs in Dubai, construct steel superstructure for a hospital in Toronto, offload rail for a transportation expansion project in Zurich or move mining equipment in an Indiana quarry, a Terex rough terrain crane will provide the solution you need.

With excellent ground clearance and up to four steering modes, positioning these cranes in even the most rugged terrain is easy. Add to that their flexibility, durable construction and low cost of ownership, and you can see why Terex rough terrain cranes are an easy choice for day to day lifting.

# ONE SIZE FITS ALL

The compact size and adequate ground clearance means no matter the ground type you always have the right traction and manouverability.