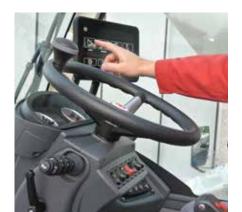

## TEOS NEW TEOS OPERATING SYSTEM

The new TEOS Terex Operating System TEOS, available on all TRT range, offers improved information flow and accessibility to increase operating efficiency.

- ▶ 10" full-color touch screen display
- Intuitive navigation
- Diagnostics
- Doptions included as optional cameras integrated on main display, status of radio control, T-Link platform
- Customizable electro-proportional Joysticks. The operator can customize the buttons and fine-tune the responsiveness of all crane movements - smoother or prompt reaction - to meet personal preferences. Multiple personal configurations can be saved.