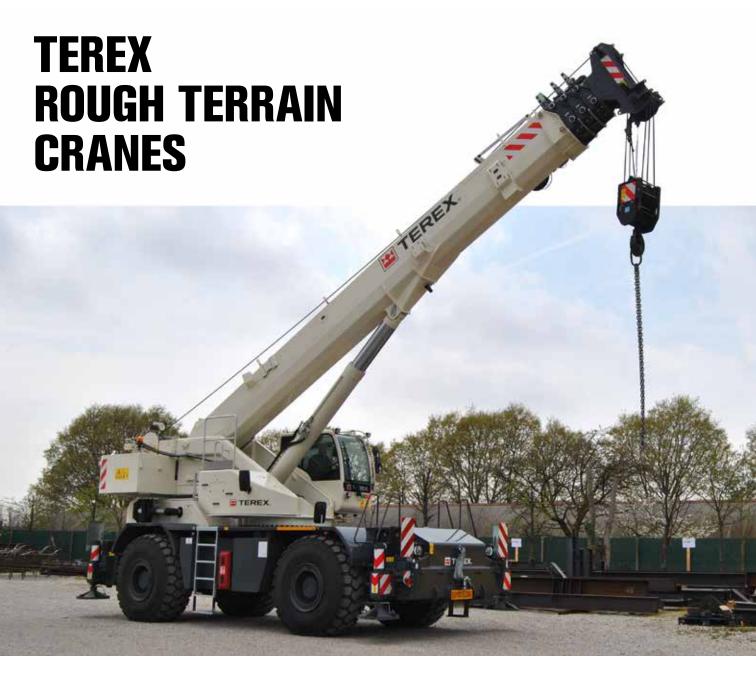

#### THE PERFECT CHOICE FOR DAY TO DAY LIFTING

Go off-road confidently with Terex rough terrain cranes.

Whether you maintain drilling rigs in Dubai, construct steel superstructure for a hospital in Toronto, offload rail for a transportation expansion project in Zurich or move mining equipment in an Indiana quarry, a Terex rough terrain crane will provide the solution you need.

With excellent ground clearance and up to four steering modes, positioning these cranes in even the most rugged terrain is easy. Add to that their flexibility, durable construction and low cost of ownership, and you can see why Terex rough terrain cranes are an easy choice for day to day lifting.