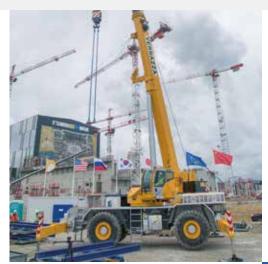

#### THE PERFECT CHOICE FOR DAY TO DAY LIFTING

Go off-road confidently with Terex rough terrain cranes.

Whether you maintain drilling rigs in Dubai, construct steel superstructure for a hospital in Toronto, offload rail for a transportation expansion project in Zurich or move mining equipment in an Indiana quarry, a Terex rough terrain crane will provide the solution you need.

With excellent ground clearance and up to four steering modes, positioning these cranes in even the most rugged terrain is easy. Add to that their flexibility, durable construction and low cost of ownership, and you can see why Terex rough terrain cranes are an easy choice for day to day lifting.

# ONE SIZE FITS ALL

The compact size and adequate ground clearance means no matter the ground type you always have the right traction and manouverability.

#### **VERSATILITY**

From demanding lifting to pick & carry capability, this is the solution for multiple industries needs and requirements.

## **KEY APPLICATIONS**

The versatility of our rough terrain cranes allow us to cater for a number of applications, including:

SHIPYARDS

MOBILE EQUIPMENT COMMISSIONING

MATERIAL HANDLING

CONSTRUCTION

SHIPPING & LOGISTICS

MILITARY

**POWER** 

PLANTS

ROADS & RAILWAYS CONSTRUCTION

MINING