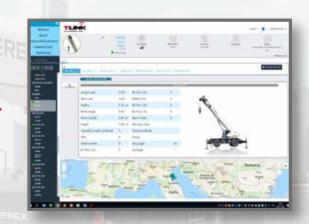

- Cost savings and increase of productivity
- ▶ Better management of maintenance and technical assistance
- Fleet control with Geofence function: monitor each crane's position
- Improved machine management, statistics and real-time data.

The full range of Terex Rough Terrain Cranes is fitted as standard configuration with T-Link Telematics Platform which provides the customer with real time information on the performance of their machine. T-Link can be retrofitted.