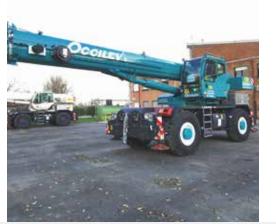

#### THE PERFECT CHOICE FOR DAY TO DAY LIFTING

Go off-road confidently with Terex rough terrain cranes.

Whether you maintain drilling rigs in Dubai, construct steel superstructure for a hospital in Toronto, offload rail for a transportation expansion project in Zurich or move mining equipment in an Indiana quarry, a Terex rough terrain crane will provide the solution you need.

With excellent ground clearance and up to four steering modes, positioning these cranes in even the most rugged terrain is easy. Add to that their flexibility, durable construction and low cost of ownership, and you can see why Terex rough terrain cranes are an easy choice for day to day lifting.

# TEREX ROUGH TERRAIN CRANES AT A GLANCE

- No matter the ground type or condition, Terex RT are highly efficient; a real ALL Terrain crane
- 2. A versatile machine for indoor use thanks to its compact dimensions and zoning system
- 3. Jib availability to reach the more demanding spots on top of the buildings
- 4. No matter how crowded and narrow the lift area, you can always find the right safe spot
- 5. Pick and carry capability enables you to lift and carefully place loads at a distance
- **6.** High lift capacity and compact crane dimensions, the perfect compromise
- 7. Single cabin design with an easy-to-use, intuitive control system
- **8.** Increases the value of your investment over time
- **9.** Terex T-Link telematics platform gives you the freedom to be in control of your fleet data anytime, anywhere
- **10.** Remote control available to perform lifts