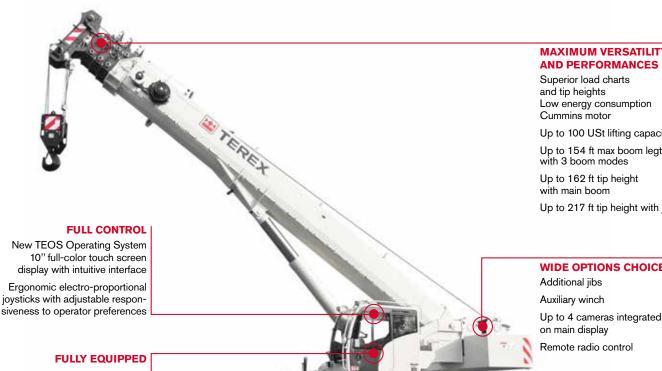

#### **MAXIMUM VERSATILITY** AND PERFORMANCES

Low energy consumption

Up to 100 USt lifting capacity

Up to 154 ft max boom leath

Up to 217 ft tip height with iib

#### WIDE OPTIONS CHOICE

Included on base unit: T-Link Telematics Platform 3 adjustable working area LED lights

#### **TOP COMFORT AND VISIBILITY**

Wide and tiltable cabin with large glass surfaces, no blind spots

Heating and air conditioning included

Easy transportability and maneuverability

Compact: up to max 9.8 ft width 4 steering modes

## TEOS NEW TEOS OPERATING SYSTEM

The new TEOS Terex Operating System TEOS, available on all TRT range, offers improved information flow and accessibility to increase operating efficiency.

- ▶ 10" full-color touch screen display
- Intuitive navigation
- Diagnostics
- Doptions included as optional cameras integrated on main display, status of radio control, T-Link platform
- Customizable electro-proportional Joysticks. The operator can customize the buttons and fine-tune the responsiveness of all crane movements - smoother or prompt reaction - to meet personal preferences. Multiple personal configurations can be saved.