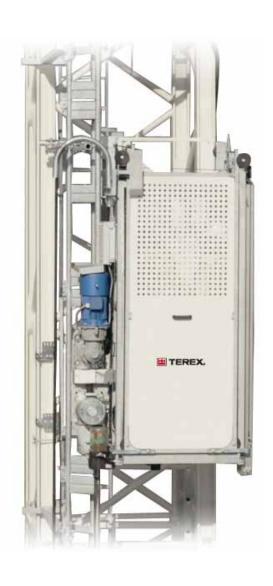

## ADAPTABLE TO ALL TEREX CRANE TOWERS

- Adaptable to all tower models TS H20 HD
- Versatile ties in system
- From ground enclosure or cantilever

### EASY TO INSTALL AND MAINTAIN

- Fast and easy installation from inside the cage
- Quick assembly operations to maximise the crane operating time

### HIGH DURABILITY

- Cage: hot deep galvanized and aluminium
- Drive unit: hot deep galvanized
- Mast section: hot deep galvanized
- Automatic rack greasing system

\*\* Max. speed in accordance with local legislation.