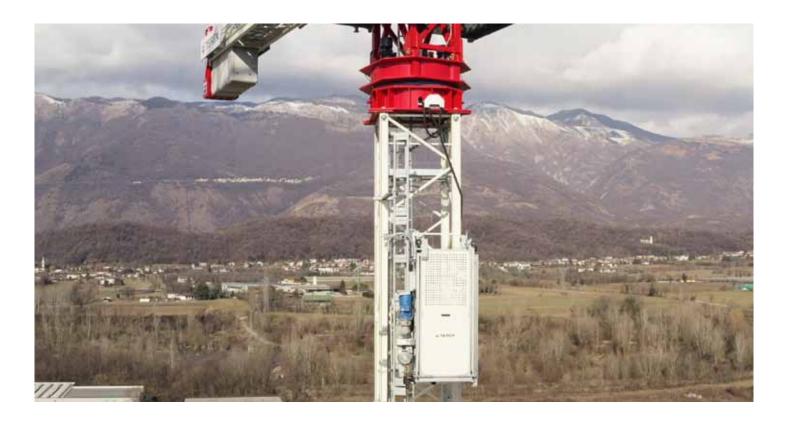

## ADAPTABLE TO ALL TEREX CRANE TOWERS

- Adaptable to all tower models TS H20 HD
- Versatile ties in system
- From ground enclosure or cantilever

### EASY TO INSTALL AND MAINTAIN

- Fast and easy installation from inside the cage
- Quick assembly operations to maximise the crane operating time