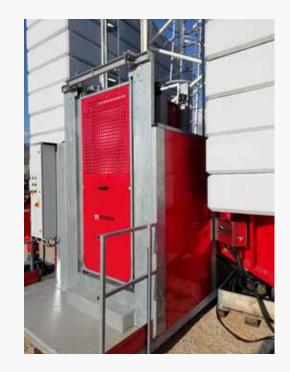

Dimensions internal cage: 800 x 650 mm, external with mast: 875 x 1.260 mm

Motor: 4 kW, power supply 220/380/50 Hz or 275/480/60 Hz

<sup>\*</sup> Greater heights on request.

<sup>\*\*</sup> Max. speed in accordance with local legislation.

#### SAFETY FIRST

- Fully compliant to EN 81-43 safety regulation
- Overspeed safety brake
- Gear motor with manual brake release
- Overload safety system
- Emergency trap & emergency siren