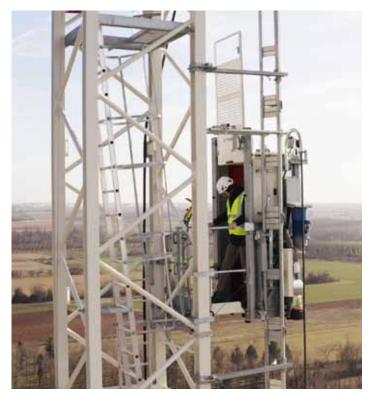

### EASY TO INSTALL AND MAINTAIN

- Fast and easy installation from inside the cage
- Quick assembly operations to maximise the crane operating time

## ADAPTABLE TO ALL TEREX CRANE TOWERS

- Adaptable to all tower models TS H20 HD
- Versatile ties in system
- From ground enclosure or cantilever