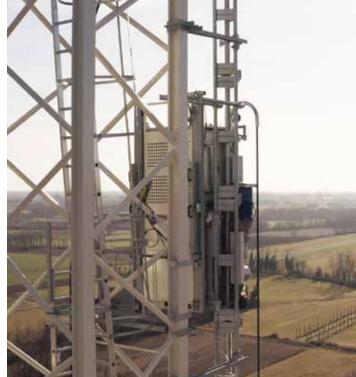

### HIGH DURABILITY

- Cage: hot deep galvanized and aluminium
- Drive unit: hot deep galvanized
- Mast section: hot deep galvanized
- Automatic rack greasing system

\*\* Max. speed in accordance with local legislation.

Dimensions internal cage: 800 x 650 mm, external with mast: 875 x 1.260 mm

Motor: 4 kW, power supply 220/380/50 Hz or 275/480/60 Hz

<sup>\*</sup> Greater heights on request.

<sup>\*\*</sup> Max. speed in accordance with local legislation.