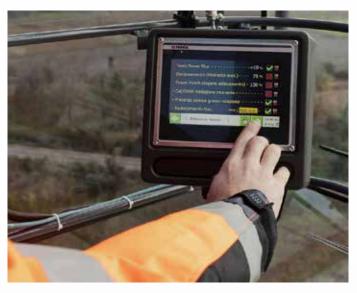

### **HOW DOES IT WORK?**

New **inverter technology with torque control** gives the operator improved control over crane movements.

It allows the operator to precisely **adjust start-up boost**, **acceleration**, **deceleration**, **counter-manoeuvre and speeds**, based on his preferences or on specific operating conditions, such as load type or wind speed.

The crane immediately responds to the operator's command, and jib slewing can be adjusted to smoother or more powerful, giving the operator accurate control of load handling and positioning.

Each operator can save his customized settings (3 settings) for a quick crane setup.