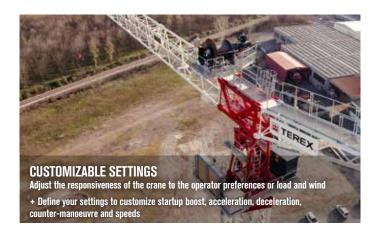

- Adjust the responsiveness of the crane to operator preferences, load and wind speed
- Smoother movements or fast reaction
- Exceptionally accurate control
- Customizable settings: startup boost, acceleration, deceleration, counter-manoeuvre and speeds

### **HOW DOES IT WORK?**

New **inverter technology with torque control** gives the operator improved control over crane movements.

It allows the operator to precisely **adjust start-up boost**, **acceleration**, **deceleration**, **counter-manoeuvre and speeds**, based on his preferences or on specific operating conditions, such as load type or wind speed.