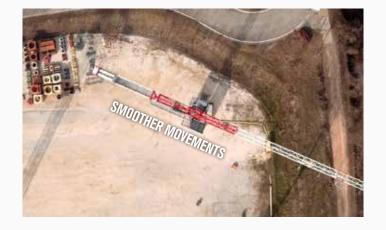

- Adjust the responsiveness of the crane to operator preferences, load and wind speed
- Smoother movements or fast reaction
- Exceptionally accurate control
- Customizable settings: startup boost, acceleration, deceleration, counter-manoeuvre and speeds

The crane immediately responds to the operator's command, and jib slewing can be adjusted to smoother or more powerful, giving the operator accurate control of load handling and positioning.

Each operator can save his customized settings (3 settings) for a quick crane setup.