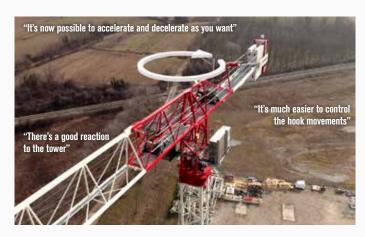

- Adjust the responsiveness of the crane to operator preferences, load and wind speed
- Smoother movements or fast reaction
- Exceptionally accurate control
- Customizable settings: startup boost, acceleration, deceleration, counter-manoeuvre and speeds

### **HOW DOES IT WORK?**

New **inverter technology with torque control** gives the operator improved control over crane movements.

It allows the operator to precisely **adjust start-up boost**, **acceleration**, **deceleration**, **counter-manoeuvre and speeds**, based on his preferences or on specific operating conditions, such as load type or wind speed.

The crane immediately responds to the operator's command, and jib slewing can be adjusted to smoother or more powerful, giving the operator accurate control of load handling and positioning.

Each operator can save his customized settings (3 settings) for a quick crane setup.