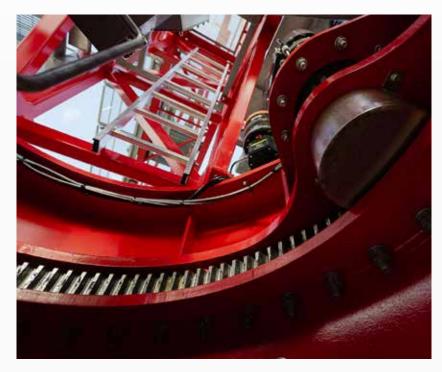

### **HOW DOES IT WORK?**

New **inverter technology with torque control** gives the operator improved control over crane movements.

It allows the operator to precisely **adjust start-up boost**, **acceleration**, **deceleration**, **counter-manoeuvre and speeds**, based on his preferences or on specific operating conditions, such as load type or wind speed.