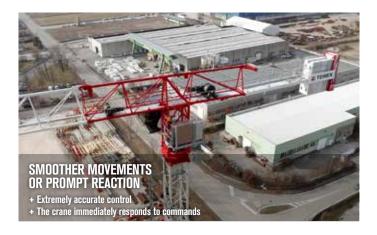

The crane immediately responds to the operator's command, and jib slewing can be adjusted to smoother or more powerful, giving the operator accurate control of load handling and positioning.

Each operator can save his customized settings (3 settings) for a quick crane setup.