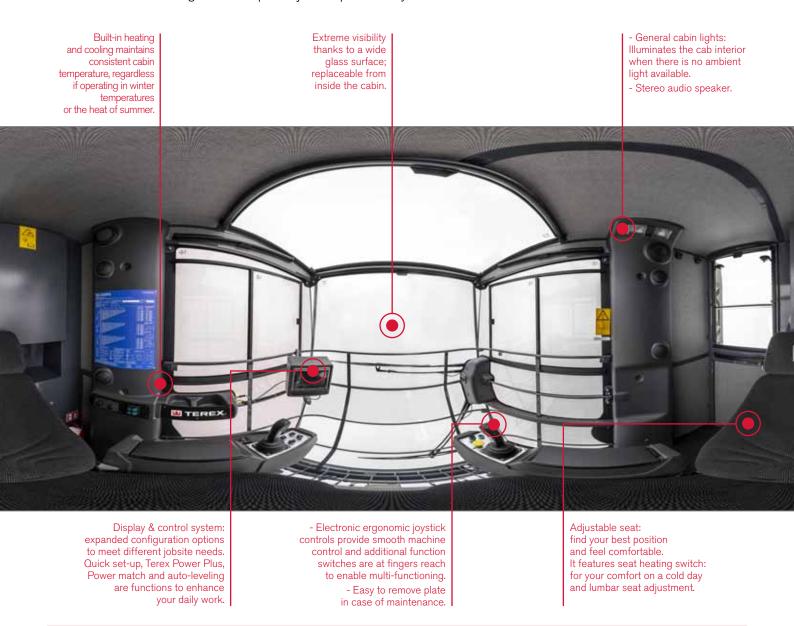

### CAB Tower Cranes

The **tower crane cabin** is designed to **maximize the comfort** of the operator; new ergonomics and cabin ambience are created to reduce fatigue and help with jobsite productivity.

Explore a 360° view of the new Terex tower crane cabin available on select models at info.terex.com/tower-cabin