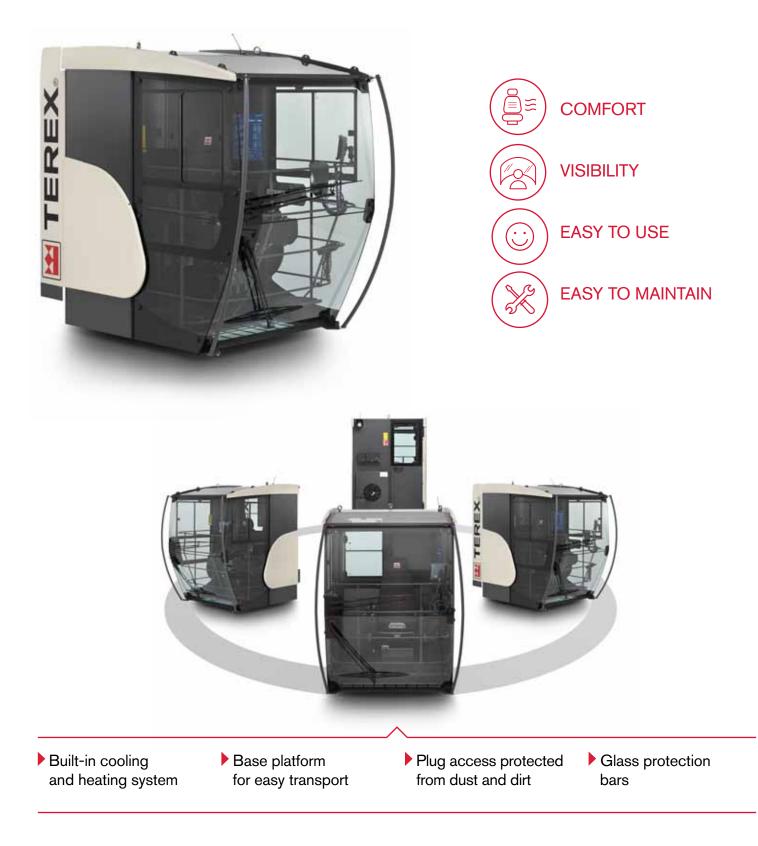

### CAB Tower Cranes

The **tower crane cabin** is designed to **maximize the comfort** of the operator; new ergonomics and cabin ambience are created to reduce fatigue and help with jobsite productivity.

Explore a 360° view of the new Terex tower crane cabin available on select models at info.terex.com/tower-cabin