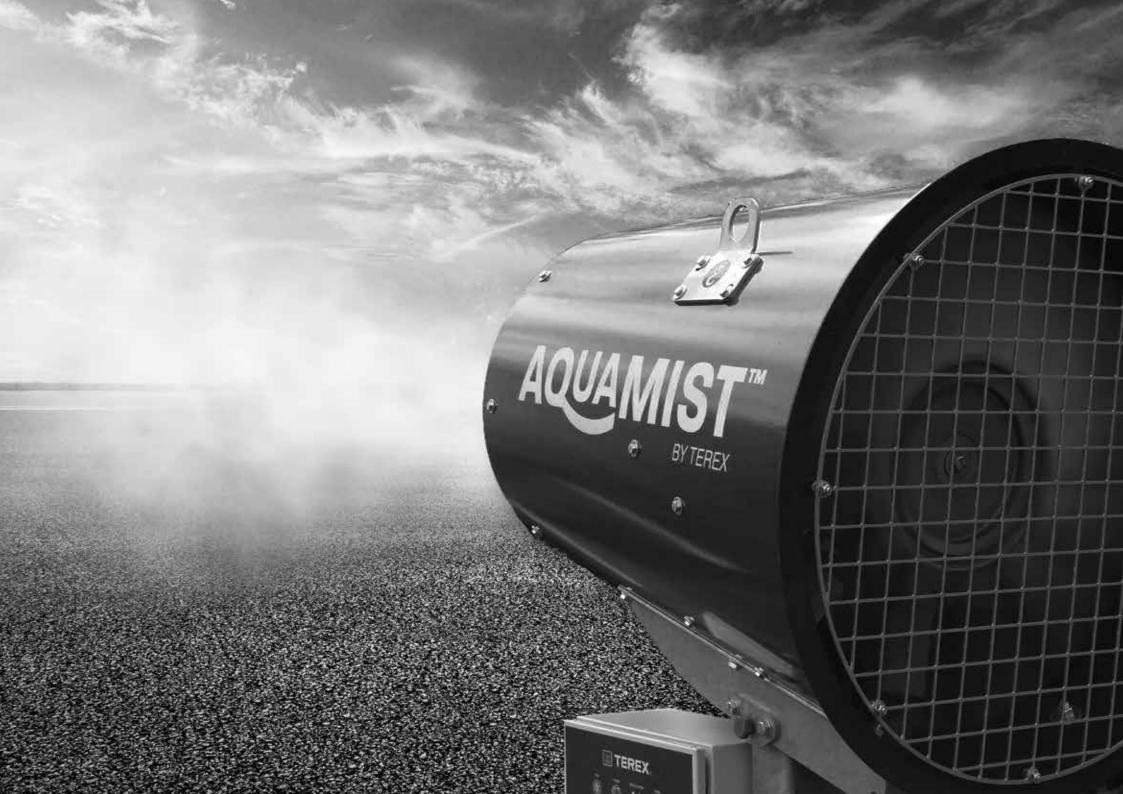

DUST CANNON

The Terex Aquamist dust suppression system offers an improvement over conventional jets or water-sprays to manage the build-up of dust and better protect workers on jobsites.

A high quality misting fan produces finely divided water droplets in the size range 10-150 micron diameter. At this size, they can easily combine themselves with dust particles of similar dimensions and precipitate them out of the air. Because watermists "float" more than a conventional spray, they cover and envelop the dust cloud more effectively.

Dust formed in the process of work is now globally recognised as a significant contributor to ill-health and more effective control is required, especially as more legislation comes into place.

The Aquamist system will support worksite operations and provide operators with a safe and healthy working environment.