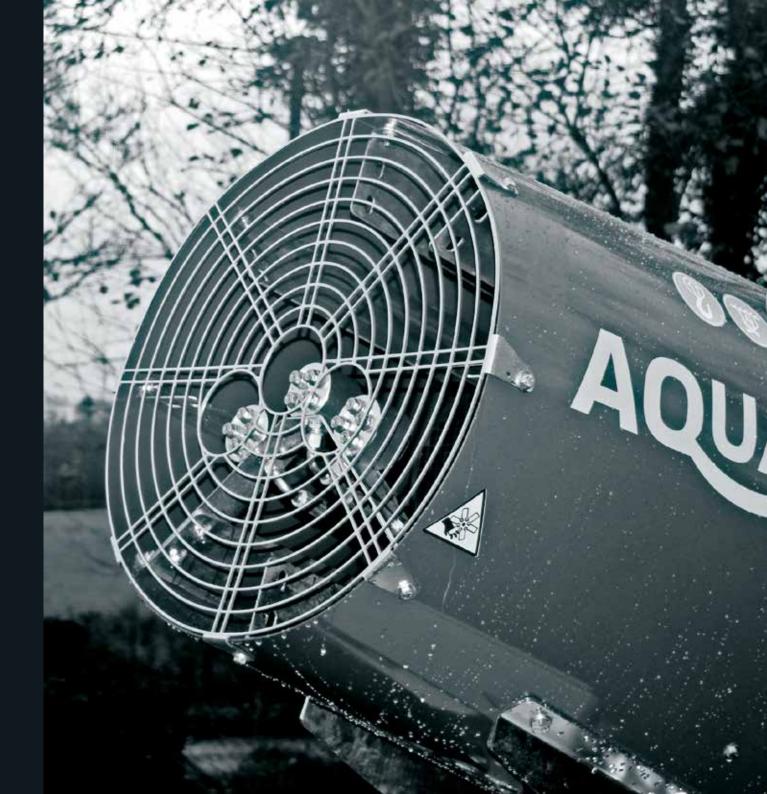

DUST CANNON

The Terex Aquamist dust suppression system offers an improvement over conventional jets or water-sprays to manage the build-up of dust and better protect workers on jobsites.

A high quality misting fan produces finely divided water droplets in the size range 10-150 micron diameter. At this size, they can easily combine themselves with dust particles of similar dimensions and precipitate them out of the air. Because watermists "float" more than a conventional spray, they cover and envelop the dust cloud more effectively.

Low Power Consumption

Adjustable water flow to suit requirements

**Droplet Size**Between 10–150 microns

## AQ45 STATIC FEATURES & BENEFITS **Droplet Size** 10–150 microns Fine mist for optimal dust suppression Fan Motor Rating 7.5kW **Control Panel** Easy to use control panel and optional wireless remote control **Automatic Turning System** 25° to 350° in steps of 25° for full coverage 7 Bar Water Pump with adjustable pressure