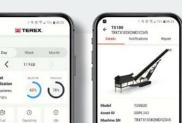

## **MyTEREX CUSTOMER FLEET**

## **ALL TEREX BRANDS IN ONE APP**

- Convenient access to the most important data of your Terex machine fleet\*.
- Push notifications for machine events
- Manage service work in one app and plan ahead
- Real-time monitoring of your Terex fleet
- Contact details of Terex dealers in your area
- Available for iOS and Android

\* Internet connection and active Terex telematics service required

myTerex Google

myTerex iOS