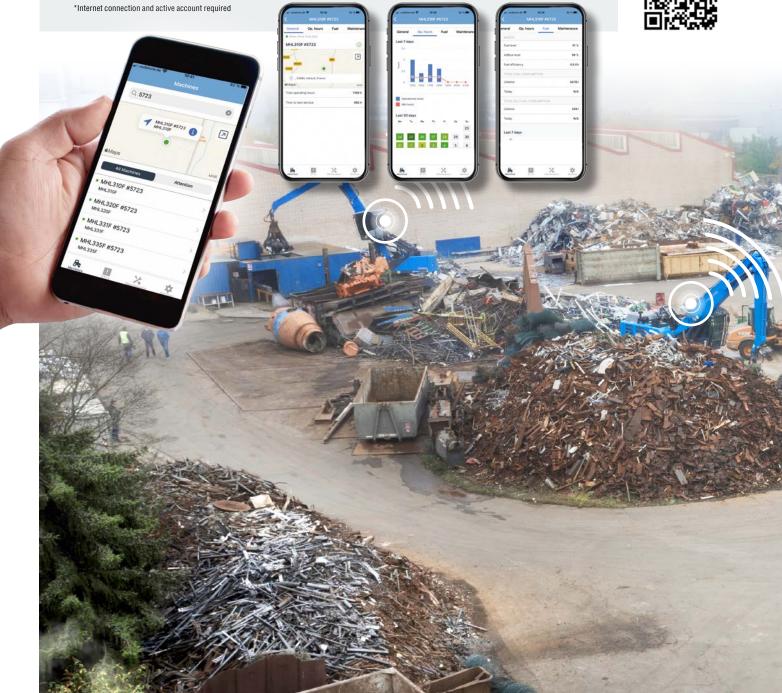

## **FUCHS CONNECT\***

## **EFFICIENT FLEET MANAGEMENT**

#### KNOW WHAT IS HAPPENING, HOW IT'S HAPPENING AND WHERE IT'S HAPPENING

- Get insights into your fleet utilisation anytime, anywhere
- Automatic notifications on maintenance requirements
- Minimise downtime with advanced service features such as OTA service updates and pre-service analysis
- Mobile solutions for iOS and Android keep you in control wherever you are on whatever device you use