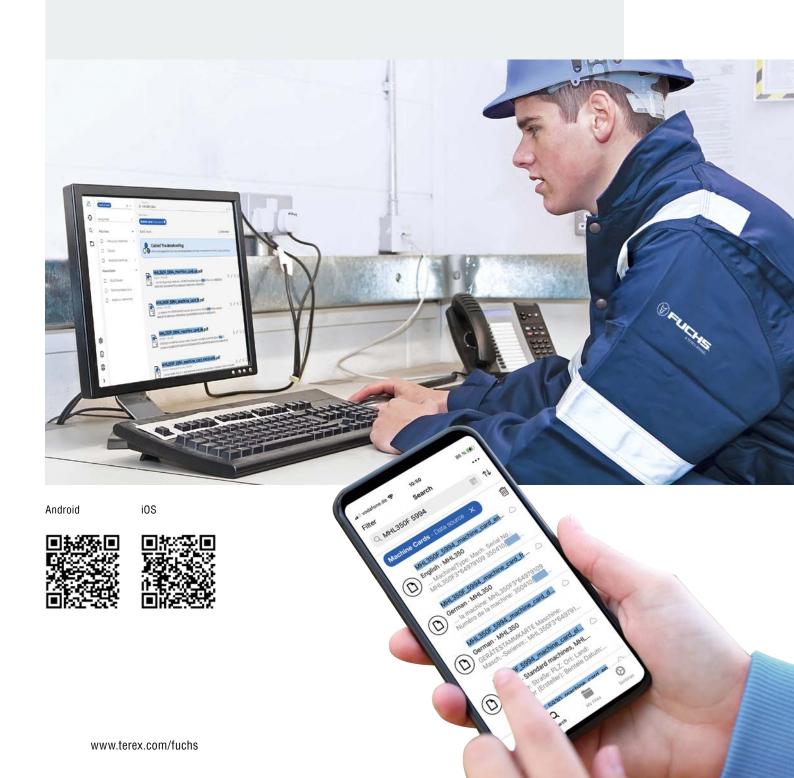

**CONNECTING THE WORLD OF MATERIAL HANDLING** 

## **FUCHS CONNECT\***

## **EFFICIENT FLEET MANAGEMENT**

#### KNOW WHAT IS HAPPENING, HOW IT'S HAPPENING AND WHERE IT'S HAPPENING

- Get insights into your fleet utilisation anytime, anywhere
- Automatic notifications on maintenance requirements
- Minimise downtime with advanced service features such as OTA service updates and pre-service analysis
- Mobile solutions for iOS and Android keep you in control wherever you are on whatever device you use

Android

iOS

### **ALL QUESTIONS ANSWERED**

Where are the machines located? How high is their utilisation rate?

### **FLEXIBLE EXPANSION CAPABILITIES**

Thanks to the API interface, Fuchs connect can be extended to existing fleet management systems.