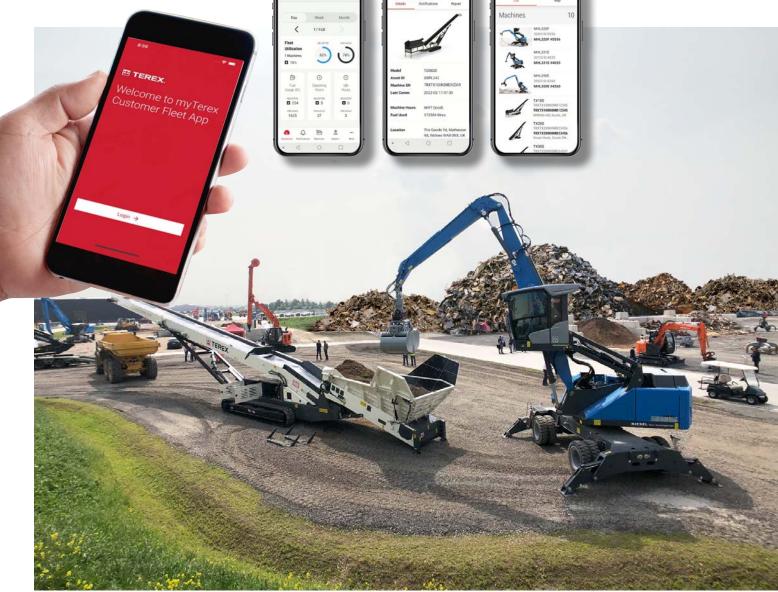

## **MyTEREX CUSTOMER FLEET**

## **ALL TEREX BRANDS IN ONE APP**

- Convenient access to the most important data of your Terex machine fleet\*.
- Push notifications for machine events
- Manage service work in one app and plan ahead
- Real-time monitoring of your Terex fleet
- Contact details of Terex dealers in your area
- Available for iOS and Android

\* Internet connection and active Terex telematics service required

myTerex Google

myTerex iOS