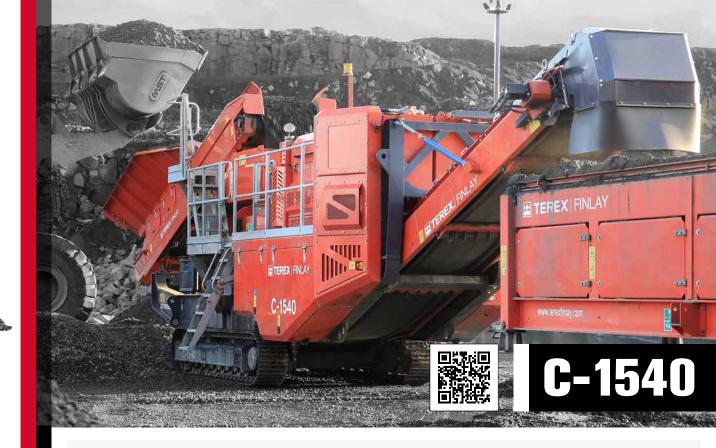

## WEIGHT 33,350KG (73,524LBS) WITHOUT OPTIONS

The fuel efficient direct drive Terex Finlay C-1540 cone crusher is the optimum machine for medium sized producers and contract crushing operators.

This efficient and productive machine features the proven Terex 1000 cone crusher that is choke fed with integrated level sensor, automatic tramp relief and hydraulic closed side setting (CSS) adjustment.