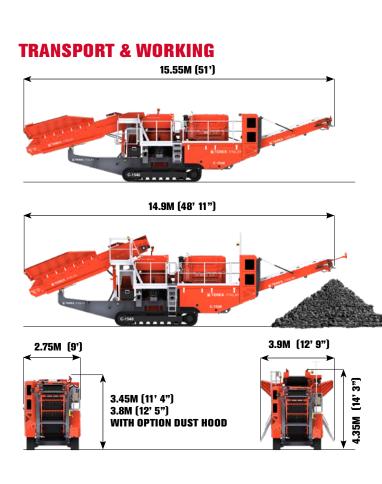

## WEIGHT 33,350KG (73,524LBS) WITHOUT OPTIONS

The fuel efficient direct drive Terex Finlay C-1540 cone crusher is the optimum machine for medium sized producers and contract crushing operators.

This efficient and productive machine features the proven Terex 1000 cone crusher that is choke fed with integrated level sensor, automatic tramp relief and hydraulic closed side setting (CSS) adjustment.