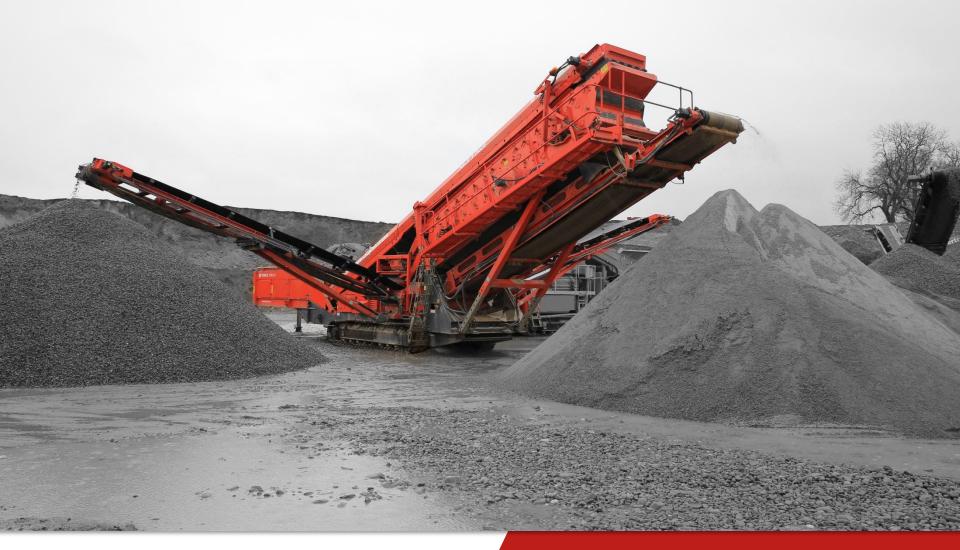

## 694 Case Study

TEREX. FINLAY

Training Academy

Machine: 694

Location: Manorhamilton, Ireland

Material type: Limestone

Machine spec: Top deck – 22mm square mesh

Middle deck – 12mm square mesh

Bottom deck – 6mm self cleaning mesh

Output: Approx. 375mtph (413 US tph)

Fines: 147mtph (162 US tph)

Middle Grade: 71mtph (78 US tph)

Oversize: 97mtph (107 US tph)

Oversize Plus: 60mtph (66 US tph)

Average Fuel Consumption
Engine: CAT C4.4 Tier 4
98kW (131hp) @ 1800RPM
Litres per Hour: 14 l/hr (3.7 US gal/hr)
(T-Link average)