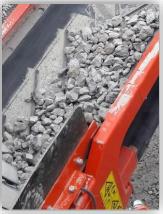

## 694 Case Study

TEREX. FINLAY

Training Academy

Machine: 694

Location: Manorhamilton, Ireland

Material type: Limestone

Machine spec: Top deck – 22mm square mesh

Middle deck – 12mm square mesh

Bottom deck – 6mm self cleaning mesh

Output: Approx. 375mtph (413 US tph)

Fines: 147mtph (162 US tph)

Middle Grade: 71mtph (78 US tph)

Oversize: 97mtph (107 US tph)

Oversize Plus: 60mtph (66 US tph)

Average Fuel Consumption
Engine: CAT C4.4 Tier 4
98kW (131hp) @ 1800RPM
Litres per Hour: 14 l/hr (3.7 US gal/hr)
(T-Link average)

**Fines Product** 

Middle Grade Product

**Oversize Product** 

Oversize Plus Product