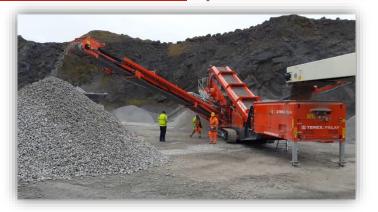

## 694 Case Study

TEREX. FINLAY

Training Academy

Machine: 694

Location: Manorhamilton, Ireland

Material type: Limestone

Machine spec: Top deck – 22mm square mesh

Middle deck – 12mm square mesh

Bottom deck – 6mm self cleaning mesh

Output: Approx. 375mtph (413 US tph)

Fines: 147mtph (162 US tph)

Middle Grade: 71mtph (78 US tph)

Oversize: 97mtph (107 US tph)

Oversize Plus: 60mtph (66 US tph)

Average Fuel Consumption
Engine: CAT C4.4 Tier 4
98kW (131hp) @ 1800RPM
Litres per Hour: 14 l/hr (3.7 US gal/hr)
(T-Link average)