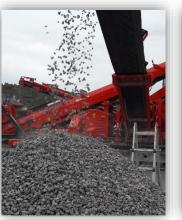

## 694 Case Study

TEREX. FINLAY

Training Academy

Machine: 694

Location: Manorhamilton, Ireland

Material type: Limestone

Machine spec: Top deck – 22mm square mesh

Middle deck – 12mm square mesh

Bottom deck – 6mm self cleaning mesh

Output: Approx. 375mtph (413 US tph)

Fines: 147mtph (162 US tph)

Middle Grade: 71mtph (78 US tph)

Oversize: 97mtph (107 US tph)

Oversize Plus: 60mtph (66 US tph)

Average Fuel Consumption
Engine: CAT C4.4 Tier 4
98kW (131hp) @ 1800RPM
Litres per Hour: 14 l/hr (3.7 US gal/hr)
(T-Link average)