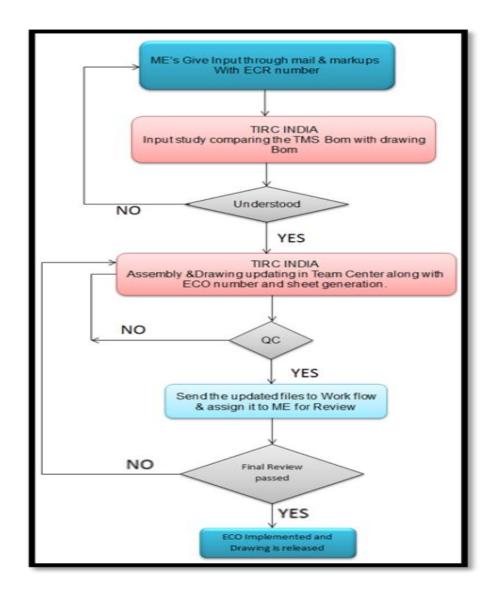

## Inputs:

Deviation Descriptions, Mark-up drawings, PPTs explaining the issues, ECO/ECR forms, etc.

- Process:
  - Problem Study
  - ✓ Impact Analysis- products/groups affected
  - ✓ Review of observations with site
  - ✓ Modify 3D models, update/create new drawing revisions
  - ✓ Complete ECO form and submit/notify to downstream functions like Purchasing, Planning, Quality etc
  - ✓ ERP system entry- BOM creation and update
- Result:
  - ✓ Updated Models & Drawings, ECO's submitted & PDM / ERP system update