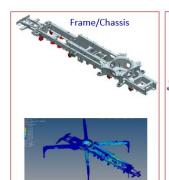

#### Support for:

- Frame/Chassis
- Superstructure
- Cab Mount and Cab Tilt
- Main Winch Mounting
- Aux Winch Mounting
- Upper Hydraulic Installation
- Lower Hydraulic Installation
- Hydraulic Tank Design
- Air Tank Installation
- Rear Access and Rear Bumper
- Engine Mounts and Installation

#### FEA

- Frame, Hub and Outrigger
- Main Winch Bolt analysis
- Superstructure
- Bumper analysis (Impact Test)
- Electrical Harness and 3D routing