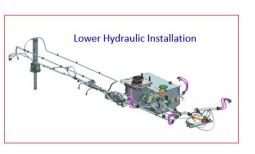

#### Support for:

- Frame/Chassis
- Superstructure
- Cab Mount and Cab Tilt
- Main Winch Mounting
- Aux Winch Mounting
- Upper Hydraulic Installation
- Lower Hydraulic Installation
- Hydraulic Tank Design
- Air Tank Installation
- Rear Access and Rear Bumper
- Engine Mounts and Installation