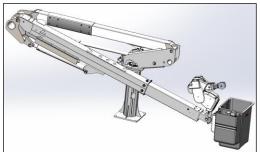

#### **Product**

Truck Crane
 Max Capacity 120 US ton, Boom length 197 feet,
 Engine 500 HP Cummins with Eaton Ultra Shift 18 speed transmission

#### Support for:

- Frame/Chassis
- Superstructure
- Cab Mount and Cab Tilt
- Main Winch Mounting
- Aux Winch Mounting
- Upper Hydraulic Installation
- Lower Hydraulic Installation
- Hydraulic Tank Design
- Air Tank Installation
- Rear Access and Rear Bumper
- Engine Mounts and Installation

#### FEA

- Frame, Hub and Outrigger
- Main Winch Bolt analysis
- Superstructure
- Bumper analysis (Impact Test)
- Electrical Harness and 3D routing