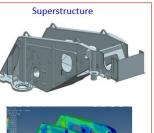

#### Support for:

- Frame/Chassis
- Superstructure
- Cab Mount and Cab Tilt
- Main Winch Mounting
- Aux Winch Mounting
- Upper Hydraulic Installation
- Lower Hydraulic Installation
- Hydraulic Tank Design
- Air Tank Installation
- Rear Access and Rear Bumper
- Engine Mounts and Installation

#### FEA

- Frame, Hub and Outrigger
- Main Winch Bolt analysis
- Superstructure
- Bumper analysis (Impact Test)
- Electrical Harness and 3D routing