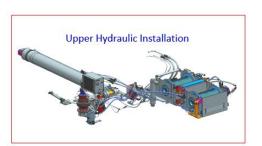

#### Support for:

- Frame/Chassis
- Superstructure
- Cab Mount and Cab Tilt
- Main Winch Mounting
- Aux Winch Mounting
- Upper Hydraulic Installation
- Lower Hydraulic Installation
- Hydraulic Tank Design
- Air Tank Installation
- Rear Access and Rear Bumper
- Engine Mounts and Installation