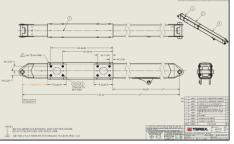

#### **Product**

Truck Crane
 Max Capacity 120 US ton, Boom length 197 feet,
 Engine 500 HP Cummins with Eaton Ultra Shift 18 speed transmission

#### Support for:

- Frame/Chassis
- Superstructure
- Cab Mount and Cab Tilt
- Main Winch Mounting
- Aux Winch Mounting
- Upper Hydraulic Installation
- Lower Hydraulic Installation
- Hydraulic Tank Design
- Air Tank Installation
- Rear Access and Rear Bumper
- Engine Mounts and Installation