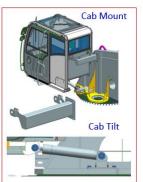

#### Support for:

- Frame/Chassis
- Superstructure
- Cab Mount and Cab Tilt
- Main Winch Mounting
- Aux Winch Mounting
- Upper Hydraulic Installation
- Lower Hydraulic Installation
- Hydraulic Tank Design
- Air Tank Installation
- Rear Access and Rear Bumper
- Engine Mounts and Installation