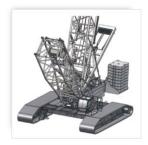

#### **Product**

Truck Crane
 Max Capacity 120 US ton, Boom length 197 feet,
 Engine 500 HP Cummins with Eaton Ultra Shift 18 speed transmission

#### Support for:

- Frame/Chassis
- Superstructure
- Cab Mount and Cab Tilt
- Main Winch Mounting
- Aux Winch Mounting
- Upper Hydraulic Installation
- Lower Hydraulic Installation
- Hydraulic Tank Design
- Air Tank Installation
- Rear Access and Rear Bumper
- Engine Mounts and Installation

#### FEA

- Frame, Hub and Outrigger
- Main Winch Bolt analysis
- Superstructure
- Bumper analysis (Impact Test)
- Electrical Harness and 3D routing