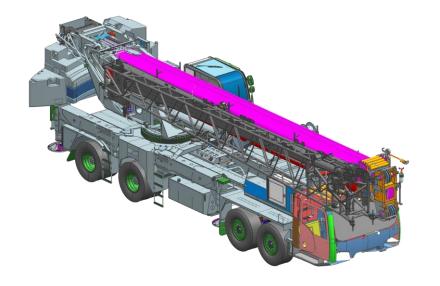

## **NPPD**

#### **Product**

Truck Crane
 Max Capacity 120 US ton, Boom length 197 feet,
 Engine 500 HP Cummins with Eaton Ultra Shift 18 speed transmission

#### Support for:

- Frame/Chassis
- Superstructure
- Cab Mount and Cab Tilt
- Main Winch Mounting
- Aux Winch Mounting
- Upper Hydraulic Installation
- Lower Hydraulic Installation
- Hydraulic Tank Design
- Air Tank Installation
- Rear Access and Rear Bumper
- Engine Mounts and Installation

#### FEA

- Frame, Hub and Outrigger
- Main Winch Bolt analysis
- Superstructure
- Bumper analysis (Impact Test)
- Electrical Harness and 3D routing