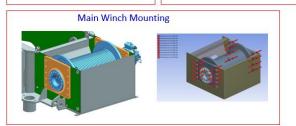

#### Support for:

- Frame/Chassis
- Superstructure
- Cab Mount and Cab Tilt
- Main Winch Mounting
- Aux Winch Mounting
- Upper Hydraulic Installation
- Lower Hydraulic Installation
- Hydraulic Tank Design
- Air Tank Installation
- Rear Access and Rear Bumper
- Engine Mounts and Installation