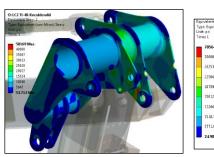

#### FEA

- Frame, Hub and Outrigger
- Main Winch Bolt analysis
- Superstructure
- Bumper analysis (Impact Test)
- Electrical Harness and 3D routing