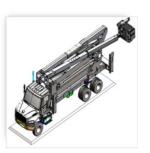

#### **Product**

Truck Crane
 Max Capacity 120 US ton, Boom length 197 feet,
 Engine 500 HP Cummins with Eaton Ultra Shift 18 speed transmission

#### Support for:

- Frame/Chassis
- Superstructure
- Cab Mount and Cab Tilt
- Main Winch Mounting
- Aux Winch Mounting
- Upper Hydraulic Installation
- Lower Hydraulic Installation
- Hydraulic Tank Design
- Air Tank Installation
- Rear Access and Rear Bumper
- Engine Mounts and Installation

#### FEA

- Frame, Hub and Outrigger
- Main Winch Bolt analysis
- Superstructure
- Bumper analysis (Impact Test)
- Electrical Harness and 3D routing