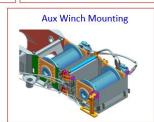

#### Support for:

- Frame/Chassis
- Superstructure
- Cab Mount and Cab Tilt
- Main Winch Mounting
- Aux Winch Mounting
- Upper Hydraulic Installation
- Lower Hydraulic Installation
- Hydraulic Tank Design
- Air Tank Installation
- Rear Access and Rear Bumper
- Engine Mounts and Installation